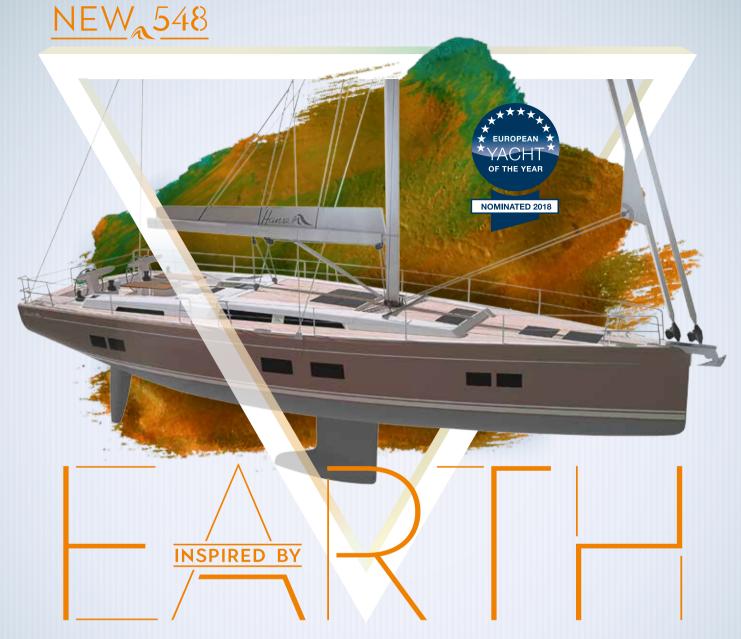

The new Hanse 548 features a **luxurious loft** of the crème de la crème. At a length of more than 16 m and a breadth of 5 m, it offers a **new level of spaciousness**. It is the perfect yacht for a **relaxing voyage** to the world's most **breathtaking bays.** Our team of designers were inspired by the **element Earth** during the development of the Hanse 548. The clear, modern hull shape and interior build a sublime contrast to the **natural materials** and **warm hues**. Choose from **ten different layouts** below deck. Regardless of which you opt for, excellent sailing performance and handling are a given.