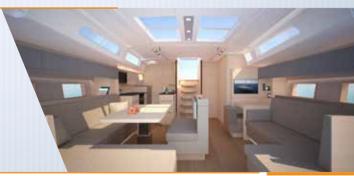

The new Hanse 548 features a **luxurious loft** of the crème de la crème. At a length of more than 16 m and a breadth of 5 m, it offers a **new level of spaciousness**. It is the perfect yacht for a **relaxing voyage** to the world's most **breathtaking bays.** Our team of designers were inspired by the **element Earth** during the development of the Hanse 548. The clear, modern hull shape and interior build a sublime contrast to the **natural materials** and **warm hues**. Choose from **ten different layouts** below deck. Regardless of which you opt for, excellent sailing performance and handling are a given.